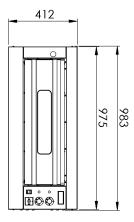

Product features

| Pizza oven 1 chamber 4x d=33 cm |                    |                                                                                                                                                                                                                                                                                                                                                                                                                                                                                                                                                               |                                                |  |
|---------------------------------|--------------------|---------------------------------------------------------------------------------------------------------------------------------------------------------------------------------------------------------------------------------------------------------------------------------------------------------------------------------------------------------------------------------------------------------------------------------------------------------------------------------------------------------------------------------------------------------------|------------------------------------------------|--|
| Model                           | SAP Code           | 00007279                                                                                                                                                                                                                                                                                                                                                                                                                                                                                                                                                      |                                                |  |
|                                 |                    | <ul> <li>Pizza capacity [cm]: 4x 33 cm</li> <li>Stoneplates: Bottom and top</li> <li>Stone plates thickness [mm]: 14</li> <li>Material: Stainless steel</li> <li>Control type: Mechanical</li> <li>Type of handle: in the entire leng<br/>stainless steel</li> <li>Steam protection: Yes</li> <li>Independent heating zones: Sepa<br/>chamber, separate control for the<br/>heating element</li> <li>Type of construction: single store</li> <li>Chimney for moisture extraction:</li> <li>Adjustable chimney: Yes</li> <li>Interior lighting: Yes</li> </ul> | arate control for each<br>upper and lower<br>y |  |
| SAP Code                        | 00007279           | Minimum device tem-<br>perature [°C]                                                                                                                                                                                                                                                                                                                                                                                                                                                                                                                          | 50                                             |  |
| Net Width [mm]                  | 975                | Maximum device tem-<br>perature [°C]                                                                                                                                                                                                                                                                                                                                                                                                                                                                                                                          | 450                                            |  |
| Net Depth [mm]                  | 835                | Width of internal part [mm]                                                                                                                                                                                                                                                                                                                                                                                                                                                                                                                                   | 700                                            |  |
| Net Height [mm]                 | 412                | Depth of internal part [mm]                                                                                                                                                                                                                                                                                                                                                                                                                                                                                                                                   | 700                                            |  |
| Net Weight [kg]                 | 78.00              | Height of internal part [mm]                                                                                                                                                                                                                                                                                                                                                                                                                                                                                                                                  | 150                                            |  |
| Power electric [kW]             | 4.800              | Pizza capacity [cm]                                                                                                                                                                                                                                                                                                                                                                                                                                                                                                                                           | 4x 33 cm                                       |  |
| Loading                         | 400 V / 3N - 50 Hz |                                                                                                                                                                                                                                                                                                                                                                                                                                                                                                                                                               |                                                |  |

Technical drawing

**Product benefits** 

Technical parameters

| Pizza oven 1 chamber 4x d=33 cm                             |          |                                                                              |
|-------------------------------------------------------------|----------|------------------------------------------------------------------------------|
| Model                                                       | SAP Code | 00007279                                                                     |
|                                                             |          |                                                                              |
| 1. SAP Code:                                                |          | 15. Control type:                                                            |
| 00007279                                                    |          | Mechanical                                                                   |
| <b>2. Net Width [mm]:</b><br>975                            |          | <b>16. Width of internal part [mm]:</b>                                      |
| <b>3. Net Depth [mm]:</b><br>835                            |          | <b>17. Depth of internal part [mm]:</b> 700                                  |
| <b>4. Net Height [mm]:</b><br>412                           |          | <b>18. Height of internal part [mm]:</b><br>150                              |
| <b>5. Net Weight [kg]:</b><br>78.00                         |          | <b>19. Minimum device temperature [°C]:</b><br>50                            |
| <b>6. Gross Width [mm]:</b><br>950                          |          | <b>20. Maximum device temperature [°C]:</b><br>450                           |
| <b>7. Gross depth [mm]:</b><br>1040                         |          | <b>21. Stacking availability:</b><br>Yes                                     |
| <b>8. Gross Height [mm]:</b> 547                            |          | <b>22. Pizza capacity [cm]:</b><br>4x 33 cm                                  |
| <b>9. Gross Weight [kg]:</b><br>90.00                       |          | <b>23. Thermometer:</b><br>Analog                                            |
| <b>10. Exterior color of the device:</b><br>Stainless steel |          | <b>24. Indicators:</b> running and heating the oven                          |
| <b>11. Material:</b><br>Stainless steel                     |          | <b>25. Number of internal parts:</b>                                         |
| <b>12. Device type:</b><br>Electric unit                    |          | <b>26. On/Off button:</b><br>Yes                                             |
| <b>13. Power electric [kW]:</b><br>4.800                    |          | <b>27. Type of handle:</b> in the entire length of the door, stainless steel |
| <b>14. Loading:</b><br>400 V / 3N - 50 Hz                   |          | <b>28. Steam protection:</b><br>Yes                                          |