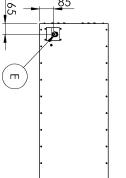

Technical drawing

**Product benefits** 

Technical parameters

| Pizza oven 1 chamber 4x d=33 cm                             |          |                                                                              |
|-------------------------------------------------------------|----------|------------------------------------------------------------------------------|
| Model                                                       | SAP Code | 00007279                                                                     |
|                                                             |          |                                                                              |
| 1. SAP Code:                                                |          | 15. Control type:                                                            |
| 00007279                                                    |          | Mechanical                                                                   |
| <b>2. Net Width [mm]:</b><br>975                            |          | <b>16. Width of internal part [mm]:</b>                                      |
| <b>3. Net Depth [mm]:</b><br>835                            |          | <b>17. Depth of internal part [mm]:</b> 700                                  |
| <b>4. Net Height [mm]:</b><br>412                           |          | <b>18. Height of internal part [mm]:</b><br>150                              |
| <b>5. Net Weight [kg]:</b><br>78.00                         |          | <b>19. Minimum device temperature [°C]:</b><br>50                            |
| <b>6. Gross Width [mm]:</b><br>950                          |          | <b>20. Maximum device temperature [°C]:</b><br>450                           |
| <b>7. Gross depth [mm]:</b><br>1040                         |          | <b>21. Stacking availability:</b><br>Yes                                     |
| <b>8. Gross Height [mm]:</b> 547                            |          | <b>22. Pizza capacity [cm]:</b><br>4x 33 cm                                  |
| <b>9. Gross Weight [kg]:</b><br>90.00                       |          | <b>23. Thermometer:</b><br>Analog                                            |
| <b>10. Exterior color of the device:</b><br>Stainless steel |          | <b>24. Indicators:</b> running and heating the oven                          |
| <b>11. Material:</b><br>Stainless steel                     |          | <b>25. Number of internal parts:</b>                                         |
| <b>12. Device type:</b><br>Electric unit                    |          | <b>26. On/Off button:</b><br>Yes                                             |
| <b>13. Power electric [kW]:</b><br>4.800                    |          | <b>27. Type of handle:</b> in the entire length of the door, stainless steel |
| <b>14. Loading:</b><br>400 V / 3N - 50 Hz                   |          | <b>28. Steam protection:</b><br>Yes                                          |