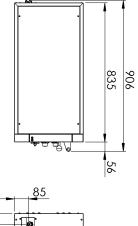

Technical drawing

**Product benefits** 

Technical parameters

| Pizza oven 1 chamber 4x d=33 cm                             |          |                                                                              |
|-------------------------------------------------------------|----------|------------------------------------------------------------------------------|
| Model                                                       | SAP Code | 00007279                                                                     |
|                                                             |          |                                                                              |
| 1. SAP Code:                                                |          | 15. Control type:                                                            |
| 00007279                                                    |          | Mechanical                                                                   |
| <b>2. Net Width [mm]:</b><br>975                            |          | <b>16. Width of internal part [mm]:</b>                                      |
| <b>3. Net Depth [mm]:</b><br>835                            |          | <b>17. Depth of internal part [mm]:</b> 700                                  |
| <b>4. Net Height [mm]:</b><br>412                           |          | <b>18. Height of internal part [mm]:</b><br>150                              |
| <b>5. Net Weight [kg]:</b><br>78.00                         |          | <b>19. Minimum device temperature [°C]:</b><br>50                            |
| <b>6. Gross Width [mm]:</b><br>950                          |          | <b>20. Maximum device temperature [°C]:</b><br>450                           |
| <b>7. Gross depth [mm]:</b><br>1040                         |          | <b>21. Stacking availability:</b><br>Yes                                     |
| <b>8. Gross Height [mm]:</b> 547                            |          | <b>22. Pizza capacity [cm]:</b><br>4x 33 cm                                  |
| <b>9. Gross Weight [kg]:</b><br>90.00                       |          | <b>23. Thermometer:</b><br>Analog                                            |
| <b>10. Exterior color of the device:</b><br>Stainless steel |          | <b>24. Indicators:</b> running and heating the oven                          |
| <b>11. Material:</b><br>Stainless steel                     |          | <b>25. Number of internal parts:</b>                                         |
| <b>12. Device type:</b><br>Electric unit                    |          | <b>26. On/Off button:</b><br>Yes                                             |
| <b>13. Power electric [kW]:</b><br>4.800                    |          | <b>27. Type of handle:</b> in the entire length of the door, stainless steel |
| <b>14. Loading:</b><br>400 V / 3N - 50 Hz                   |          | <b>28. Steam protection:</b><br>Yes                                          |